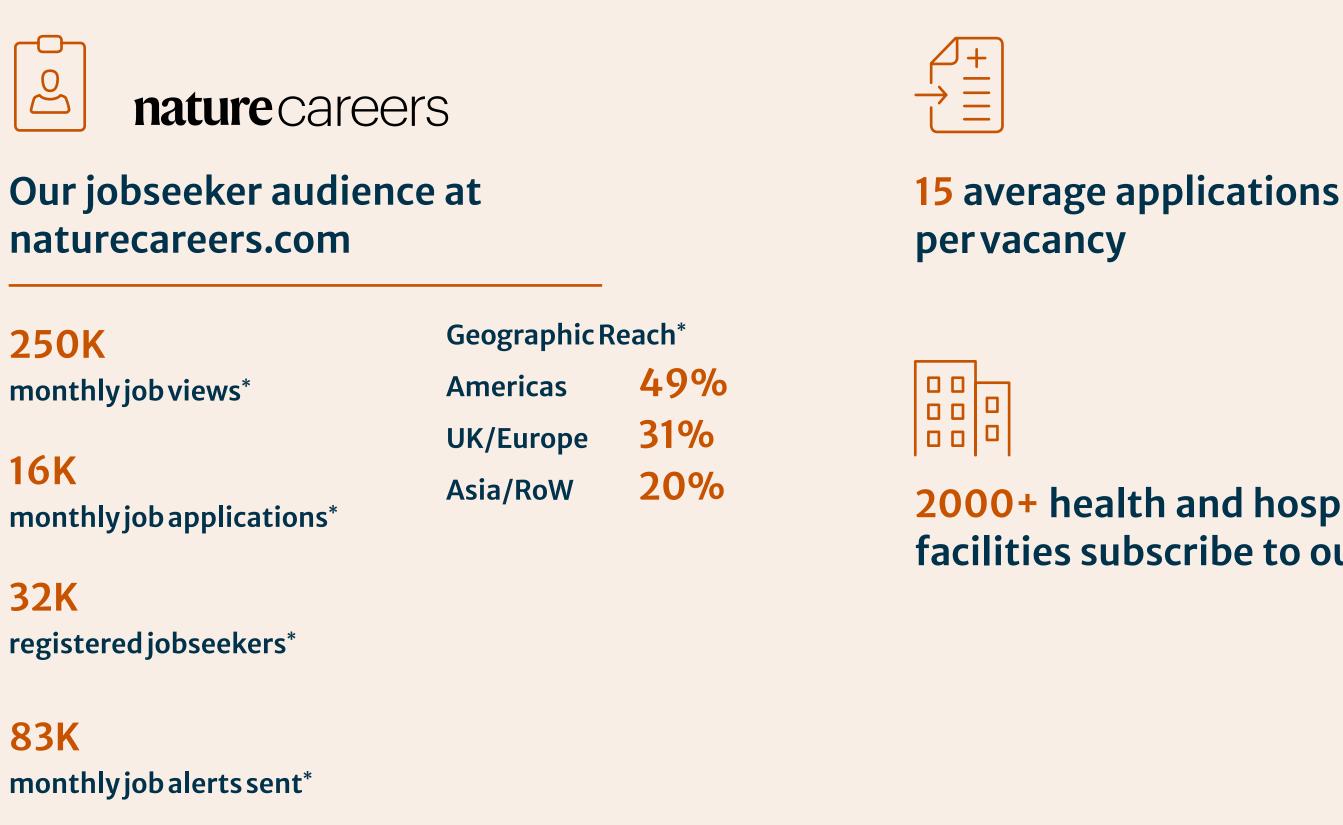

32% of our clinical audience work in hospitals, clinical practices, and medical schools

2000+ health and hospital facilities subscribe to our journals

Learn more about our HCP audience targeting capabilities and view a sample of our clinical audience segments.

### 2000+ health and hospital facilities subscribe to our journals