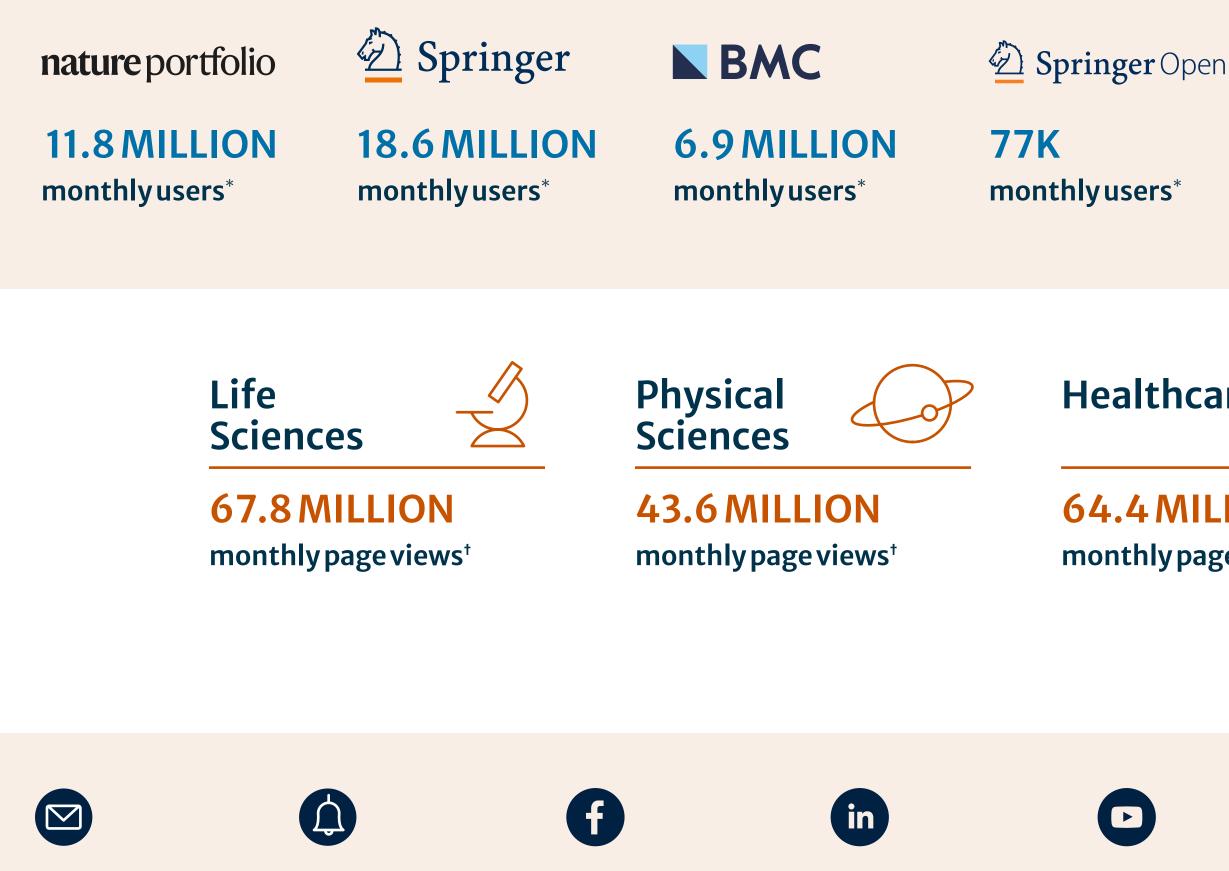

### #1 journal in Computer science, interdisciplinary applications\*

We reach over **44 million users**\* every month across our network of trusted brands. From pioneering scientists to dedicated health professionals, agenda-setting policy makers and curious minds — reach the right contacts at each phase of your innovation.

\*Google Analytics July 2023-June 2024; unique users across nature.com, link.springer.com, biomedcentral.com, springeropen.com combined with active users from scientificamerican.com.

### Life Sciences audience

**67.8 MILLION** monthly page views\*

550+ journals **Geographic Reach\*** 34% Americas 20% **UK/Europe** 46% Asia/RoW

### **Physical Sciences audience**

43.6 MILLION monthly page views\*

900+ journals

View a sample of our scientific audiences.

| Geographic Reach* |     |  |  |  |  |  |  |  |
|-------------------|-----|--|--|--|--|--|--|--|
| Americas          | 28% |  |  |  |  |  |  |  |
| UK/Europe         | 22% |  |  |  |  |  |  |  |
| Asia/RoW          | 50% |  |  |  |  |  |  |  |