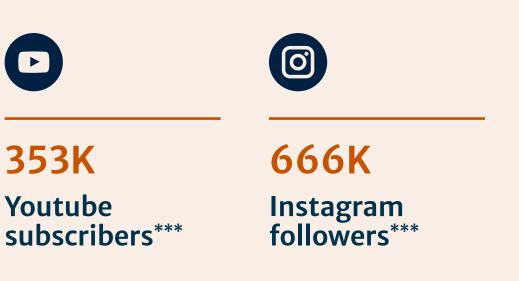

## Audience & Reach

2.4 MILLION

subscribers\*\*

**Ealerts** 

742K

Third party email

subscribers\*\*

\*Google Analytics, July 2023–June 2024 | \*\*SAP Marketing Cloud, August 2024 | \*\*\*Combined social media followers of the following flagship accounts: Nature Portfolio, Springer, Scientific American, BMC, Springer Open, Nature Research Custom Media, Springer Nature Custom Media | \*Permutive, June-August 2024 | \*Madgex 28/02/23 - 27/02/24

**1.3 MILLION** 

LinkedIn

followers\*\*\*

**4.4 MILLION** 

Facebook

**followers**\*\*\*