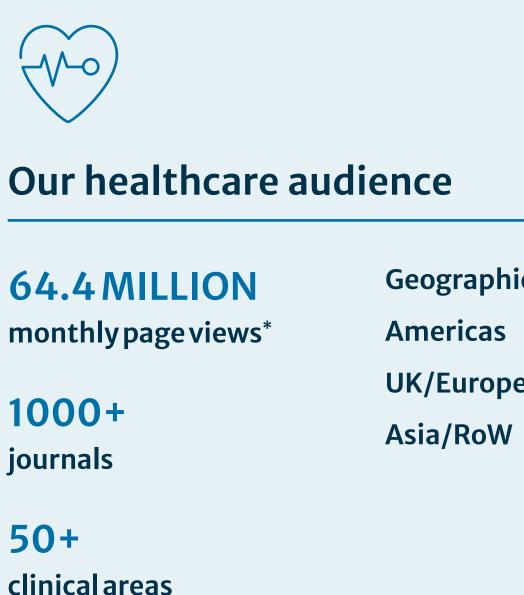

#### 64.4 MILLION monthly page views<sup>+</sup>

### **Translated** into 7 local language editions

The oldest continuously published US magazine since 1845

**Over1,000** clinical medicine journals across **50+ clinical areas**\*

\*2022 Journal Citation Reports<sup>®</sup> Science Edition (Clarivate Analytics, 2023) | \*\*Altmetric

32% of our clinical audience work in hospitals, clinical practices, and medical schools

2000+ health and hospital facilities subscribe to our journals

Learn more about our HCP audience targeting capabilities and view a sample of our clinical audience segments.