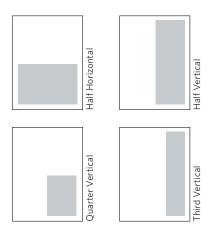

### **Fractional**

| Inches |                                              | Millimetres                                                       |                                                                                                                                                                                                           |
|--------|----------------------------------------------|-------------------------------------------------------------------|-----------------------------------------------------------------------------------------------------------------------------------------------------------------------------------------------------------|
| Width  | Height                                       | Width                                                             | Height                                                                                                                                                                                                    |
| 8.25   | 10.875                                       | 210                                                               | 276                                                                                                                                                                                                       |
| 16.5   | 10.875                                       | 420                                                               | 276                                                                                                                                                                                                       |
| 7      | 4.875                                        | 178                                                               | 124                                                                                                                                                                                                       |
| 3.375  | 10                                           | 86                                                                | 254                                                                                                                                                                                                       |
| 3.375  | 4.875                                        | 86                                                                | 124                                                                                                                                                                                                       |
| 2.25   | 10                                           | 56                                                                | 254                                                                                                                                                                                                       |
|        | Width<br>8.25<br>16.5<br>7<br>3.375<br>3.375 | Width Height 8.25 10.875 16.5 10.875 7 4.875 3.375 10 3.375 4.875 | Width       Height       Width         8.25       10.875       210         16.5       10.875       420         7       4.875       178         3.375       10       86         3.375       4.875       86 |

Please check with your sales representative to ensure that the advert size you require is available.

Please supply with an extra 3.175mm (0.125") of bleed for all adverts that run to the edge of the page. Also ensure that all text and logos are placed no closer than 10mm (0.375") from the trim.