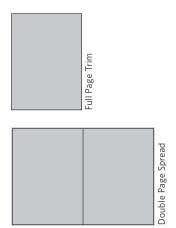

## **Full Page**

### **Fractional**

| Inches |                                              | Millimetres                                                       |                                                                                                                                                                                                           |
|--------|----------------------------------------------|-------------------------------------------------------------------|-----------------------------------------------------------------------------------------------------------------------------------------------------------------------------------------------------------|
| Width  | Height                                       | Width                                                             | Height                                                                                                                                                                                                    |
| 8.25   | 10.875                                       | 210                                                               | 276                                                                                                                                                                                                       |
| 16.5   | 10.875                                       | 420                                                               | 276                                                                                                                                                                                                       |
| 7      | 4.875                                        | 178                                                               | 124                                                                                                                                                                                                       |
| 3.375  | 10                                           | 86                                                                | 254                                                                                                                                                                                                       |
| 3.375  | 4.875                                        | 86                                                                | 124                                                                                                                                                                                                       |
| 2.25   | 10                                           | 56                                                                | 254                                                                                                                                                                                                       |
|        | Width<br>8.25<br>16.5<br>7<br>3.375<br>3.375 | Width Height 8.25 10.875 16.5 10.875 7 4.875 3.375 10 3.375 4.875 | Width       Height       Width         8.25       10.875       210         16.5       10.875       420         7       4.875       178         3.375       10       86         3.375       4.875       86 |

Please check with your sales representative to ensure that the advert size you require is available.

Please supply with an extra 3.175mm (0.125") of bleed for all adverts that run to the edge of the page. Also ensure that all text and logos are placed no closer than 10mm (0.375") from the trim.